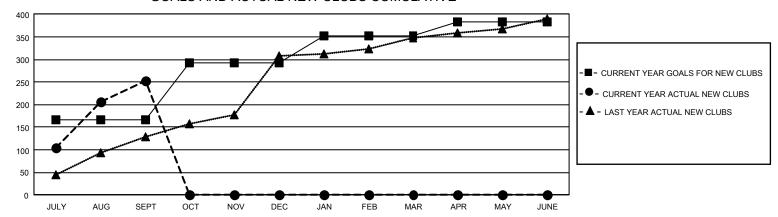

## GMT Constitutional Area 6, Group D

REPORT DOES NOT INCLUDE CLUBS IN UNDISTRICTED AREAS.

| Clubs                        |               |           |               |  |  |  |  |
|------------------------------|---------------|-----------|---------------|--|--|--|--|
| RESULTS FOR 2021-2022        |               |           |               |  |  |  |  |
| QUARTER                      | NEW CLUB GOAL | NEW CLUBS | DROPPED CLUBS |  |  |  |  |
| JULY/AUG/SEPT<br>OCT/NOV/DEC | 498<br>381    | 252<br>0  | 36<br>0       |  |  |  |  |
| JAN/FEB/MAR<br>APR/MAY/JUNE  | 180<br>90     | 0<br>0    | 0<br>0        |  |  |  |  |

## GOALS AND ACTUAL NEW CLUBS CUMULATIVE