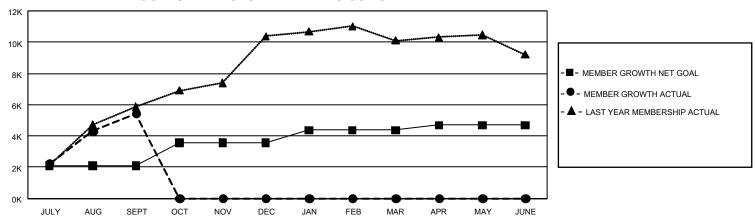

| Members               |                           |                         |                                                    |  |  |  |  |  |  |
|-----------------------|---------------------------|-------------------------|----------------------------------------------------|--|--|--|--|--|--|
| RESULTS FOR 2021-2022 |                           |                         |                                                    |  |  |  |  |  |  |
| QUARTER               | MEMBER GROWTH NET<br>GOAL | MEMBER GROWTH<br>ACTUAL | DROPPED MEMBERS<br>ACTUAL (including<br>transfers) |  |  |  |  |  |  |
| JULY/AUG/SE           | EPT 2087                  | 7,566                   | 2,061                                              |  |  |  |  |  |  |
| OCT/NOV/DE            | C 1487                    | 0                       | 0                                                  |  |  |  |  |  |  |
| JAN/FEB/MAF           | ₹ 800                     | 0                       | 0                                                  |  |  |  |  |  |  |
| APR/MAY/JUI           | NE 320                    | 0                       | 0                                                  |  |  |  |  |  |  |

## GOALS AND ACTUAL MEMBERS CUMULATIVE

| DROPPED CLUBS: 36 |       | 671 CLUBS OF 1,892 ADDED 1<br>OR MORE NEW MEMBERS | GENDER DISTRIBUTION                    |                 |
|-------------------|-------|---------------------------------------------------|----------------------------------------|-----------------|
|                   |       |                                                   | MALE                                   | 32,784 (71.00%) |
|                   |       |                                                   | FEMALE                                 | 13,387 (28.99%) |
| DROPPED MEMBERS   |       |                                                   | NON BINARY                             | 0 (0.00%)       |
| DECEASED          | 22    |                                                   | PREFER NOT TO ANSWER                   | 1 (0.00%)       |
| CLUB CANCELLED    | 662   |                                                   | TOTAL FAMILY UNIT MEMBERS 36,363       |                 |
| OTHER             | 1,379 | CLICK HERE FOR                                    | TOTAL TANNET OUT MEMBERS               | ,               |
| TOTAL             | 2,063 | CUMULATIVE MEMBERSHIP  DATA                       | FAMILY MEMBERS PAYING HALF DUES 24,088 |                 |
|                   |       |                                                   |                                        |                 |